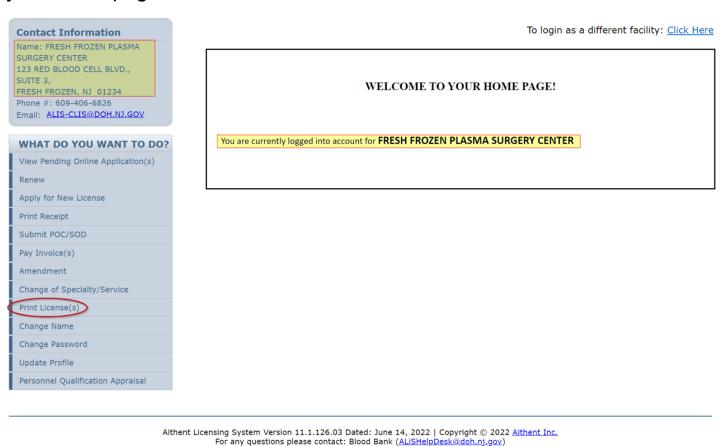

## **Primary Contact with an Individual Facility**

**Step 1**: Select Print License(s) from the "What Do You Want To Do?" Menu on the left side of your home page.

Aithent Licensing System Version 11.1.126.03 Dated: June 14, 2022 | Copyright © 2022 Aithent Inc.
For any questions please contact: Blood Bank (ALiSHelpDesk@doh.nj.gov)

### **Primary Contact with Multiple Facilities**

**Step 1**: Select one facility from the Login Options page and click on the next button at the bottom of the page.

**Step 2**: You will then land on the facility's home page. Select Print License(s) from the "What Do You Want To Do?" Menu on the left side of your home page.