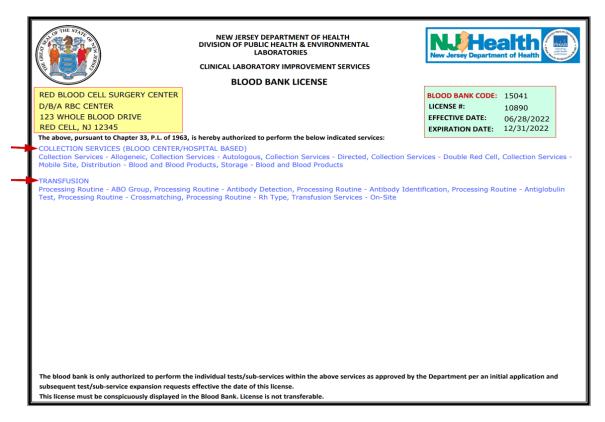

#### Step 2: Select the Print link (in blue).

**Step 3**: After selecting the Print link, an electronic copy of your license will be generated as a Portable Document File (PDF) file.

**Step 4**: Open the file and print the license.