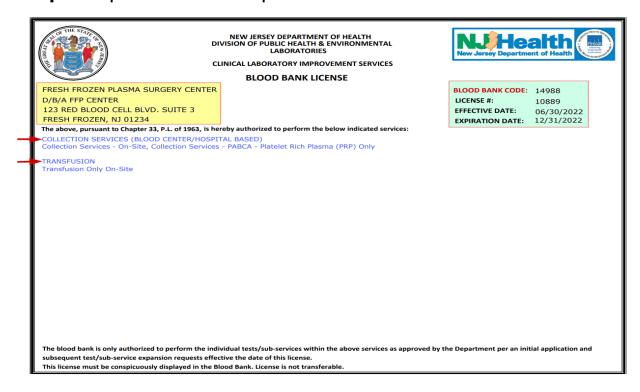

#### Step 2: Select the Print link (in blue).

**Step 3**: After selecting the Print link, an electronic copy of your license will be generated as a Portable Document File (PDF) file.

**Step 4**: Open the file and print the license.

# **Step 4**: After selecting the Print link, an electronic copy of your license will be generated as a Portable Document File (PDF) file.

**Step 5:** Open the file and print the license.

**Step 6:** To print a license for another facility, you must return to the Login Options page. Select the Click Here link in the upper right corner.