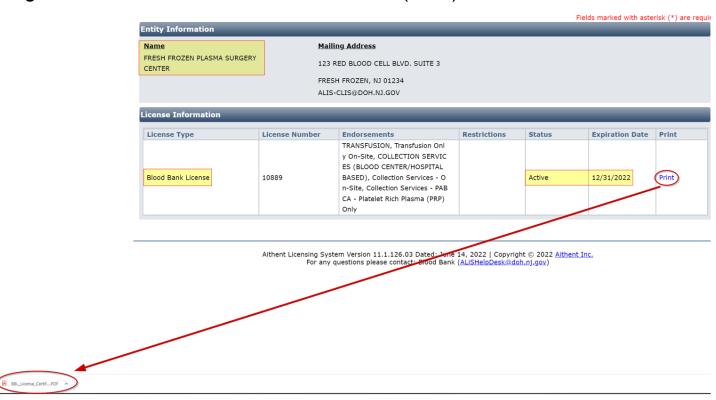

#### Step 2: Select the Print link (in blue).

**Step 3**: After selecting the Print link, an electronic copy of your license will be generated as a Portable Document File (PDF) file.

**Step 4**: Open the file and print the license.

# **Step 4**: After selecting the Print link, an electronic copy of your license will be generated as a Portable Document File (PDF) file.

**Step 5:** Open the file and print the license.

**Step 6:** To print a license for another facility, you must return to the Login Options page. Select the Click Here link in the upper right corner.