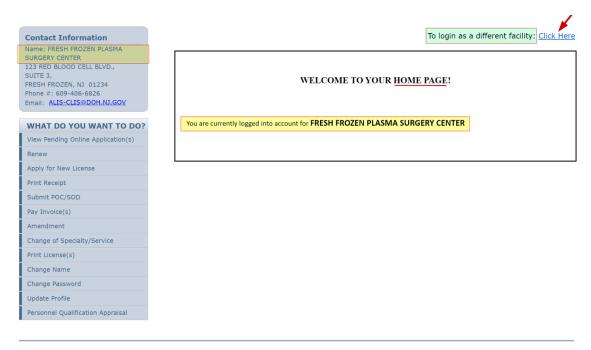

## **Primary Contact with an Individual Facility**

**Step 1**: Select Print License(s) from the "What Do You Want To Do?" Menu on the left side of your home page.

Aithent Licensing System Version 11.1.126.03 Dated: June 14, 2022 | Copyright © 2022 Aithent Inc.
For any questions please contact: Blood Bank (ALiSHelpDesk@doh.nj.gov)

#### Step 2: Select the Print link (in blue).

**Step 3**: After selecting the Print link, an electronic copy of your license will be generated as a Portable Document File (PDF) file.

**Step 4**: Open the file and print the license.

# **Step 4**: After selecting the Print link, an electronic copy of your license will be generated as a Portable Document File (PDF) file.

**Step 5:** Open the file and print the license.

**Step 6:** To print a license for another facility, you must return to the Login Options page. Select the Click Here link in the upper right corner.