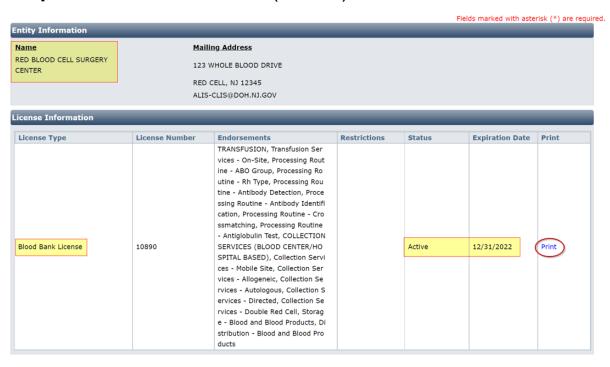

#### Step 2: Select the Print link (in blue).

**Step 3**: After selecting the Print link, an electronic copy of your license will be generated as a Portable Document File (PDF) file.

**Step 4**: Open the file and print the license.