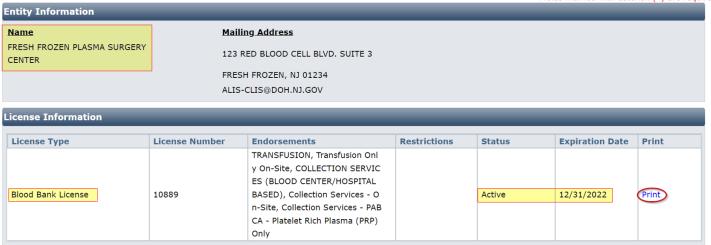

#### Step 2: Select the Print link (in blue).

**Step 3**: After selecting the Print link, an electronic copy of your license will be generated as a Portable Document File (PDF) file.

**Step 4**: Open the file and print the license.

Step 3: Select the Print link (in blue).

Aithent Licensing System Version 11.1.126.03 Dated: June 14, 2022 | Copyright © 2022 <u>Aithent Inc.</u> For any questions please contact: Blood Bank (<u>ALiSHelpDesk@doh.nj.gov</u>)