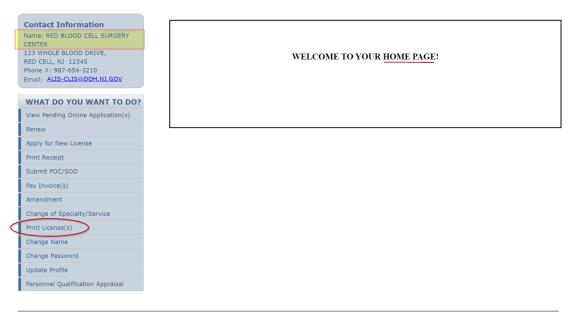

## **Primary Contact with an Individual Facility**

**Step 1**: Select Print License(s) from the "What Do You Want To Do?" Menu on the left side of your home page.

Aithent Licensing System Version 11.1.126.03 Dated: June 14, 2022 | Copyright © 2022 Aithent Inc.
For any questions please contact: Blood Bank (ALiSHelpDesk@doh.nj.gov)