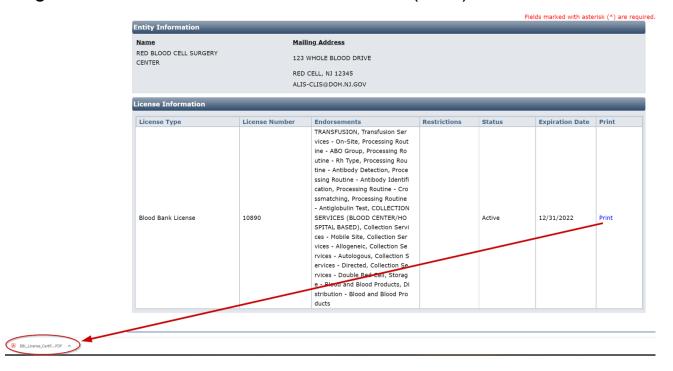

#### Step 2: Select the Print link (in blue).

**Step 3**: After selecting the Print link, an electronic copy of your license will be generated as a Portable Document File (PDF) file.

**Step 4**: Open the file and print the license.