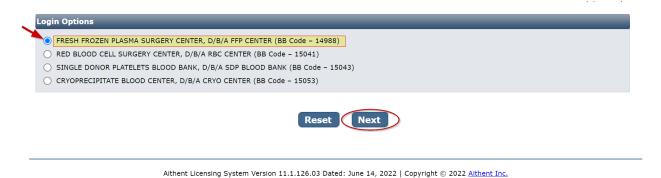

### **Primary Contact with Multiple Facilities**

**Step 1**: Select one facility from the Login Options page and click on the next button at the bottom of the page.

**Step 2**: You will then land on the facility's home page. Select Print License(s) from the "What Do You Want To Do?" Menu on the left side of your home page.