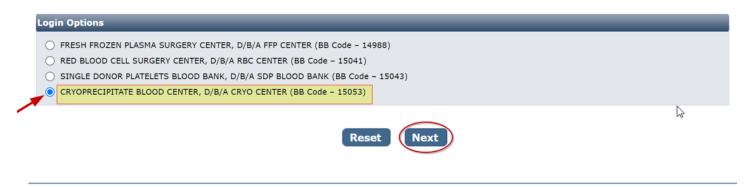

### **Primary Contact with Multiple Facilities**

**Step 1**: Select one facility from the Login Options page and click on the next button at the bottom of the page.

**Step 2**: You will then land on the facility's home page. Select Print License(s) from the "What Do You Want To Do?" Menu on the left side of your home page.

# **Step 4**: After selecting the Print link, an electronic copy of your license will be generated as a Portable Document File (PDF) file.

**Step 5:** Open the file and print the license.

**Step 6:** To print a license for another facility, you must return to the Login Options page. Select the Click Here link in the upper right corner.